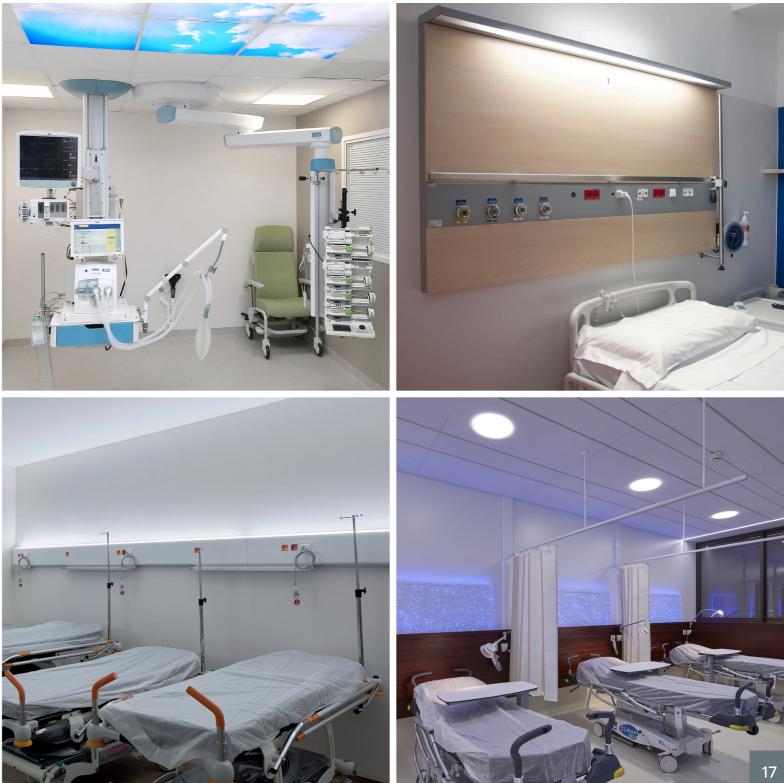

TLV<sub>Healthcare</sub>

TLV, designs, manufactures in France and sells around the world lightings and hospital equipment for normal care and technical units.

Hospitals – clinic – nursing homes

- **Production site :** Lys Lez Lannoy
- **Collaborators :** 74 employees
- Surface area : 4900 m<sup>2</sup>
- **Products :** Bed Head Units, ceiling pendant, speacial care units and suspended columns, hospital lighting...