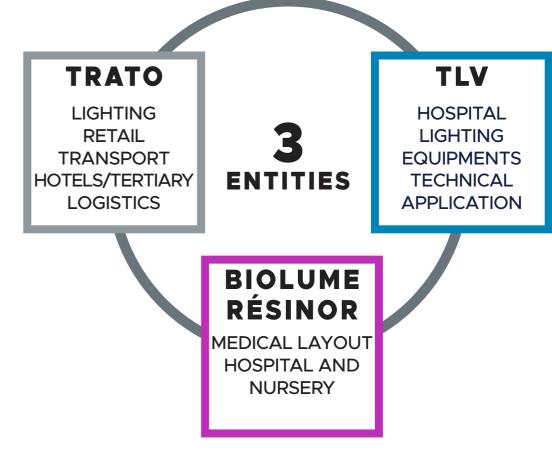

#### **3** manufacturing sites based in Lille metropole

TRATO, TLV BIOLUME RESINOR These three entities and offer а choice of lighting systems, hospital equipments, large layouts for the early childhood as well as lighting control and associated services.

TLV, Lys-Lez-Lannoy site

State of the art technology production tools

6 500 m² storage

TRATO

TRATO, lighting designer and manufacturer for more than 70 years. The family business specialised in the design of lightings for retail shops in France and around the world. Reference in the market of lighting manufacturers and with a factory in the state of the art technology, several renowned brands trust TRATO with their lighting projects and especially in the retail.

APPLICATIONS

Retails – logistics & transportation – Services and Industry

- **Production site :** Roubaix
- **Collaborators :** 121 employees
- Surface area : 15 000 m<sup>2</sup>
- **Products :** row lightings, continuous rows, suspended luminaires, orientable and adjutable, custommade decorative luminaires...

TLV<sub>Healthcare</sub>

TLV, designs, manufactures in France and sells around the world lightings and hospital equipment for normal care and technical units.

Hospitals – clinic – nursing homes

- **Production site :** Lys Lez Lannoy
- **Collaborators :** 74 employees
- Surface area : 4900 m<sup>2</sup>
- **Products :** Bed Head Units, ceiling pendant, speacial care units and suspended columns, hospital lighting...

**Biolume Résinor** 

Biolume Résinor designs and manufactures, in France, healthcare products (lighting, changing tables, work benchtops, hygiene facilities, furniture) for hospitals and childhood professionals.

#### APPLICATIONS

Hospitals, Clinics, nursing homes, day care and childhood establishements

**Production site :** Loos

**Collaborators :** 25 employees

Surface area : 4800 m<sup>2</sup>

**Products :** changing units, work benchs, basins, furniture