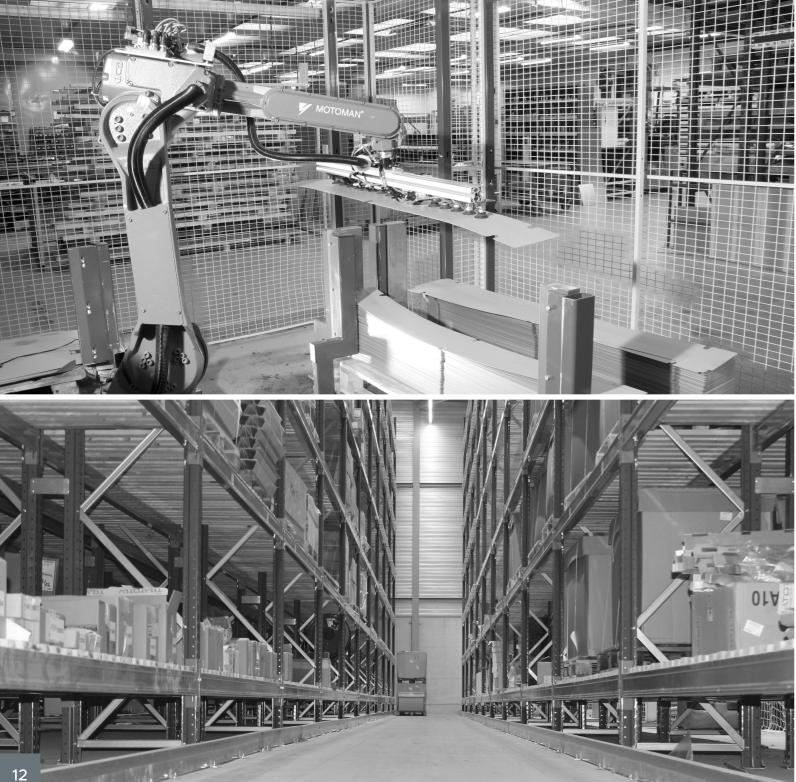

TLV, Lys-Lez-Lannoy site

State of the art technology production tools

6 500 m² storage

TRATO

TRATO, lighting designer and manufacturer for more than 70 years. The family business specialised in the design of lightings for retail shops in France and around the world. Reference in the market of lighting manufacturers and with a factory in the state of the art technology, several renowned brands trust TRATO with their lighting projects and especially in the retail.

APPLICATIONS

Retails – logistics & transportation – Services and Industry

- **Production site :** Roubaix
- **Collaborators :** 121 employees
- Surface area : 15 000 m<sup>2</sup>
- **Products :** row lightings, continuous rows, suspended luminaires, orientable and adjutable, custommade decorative luminaires...