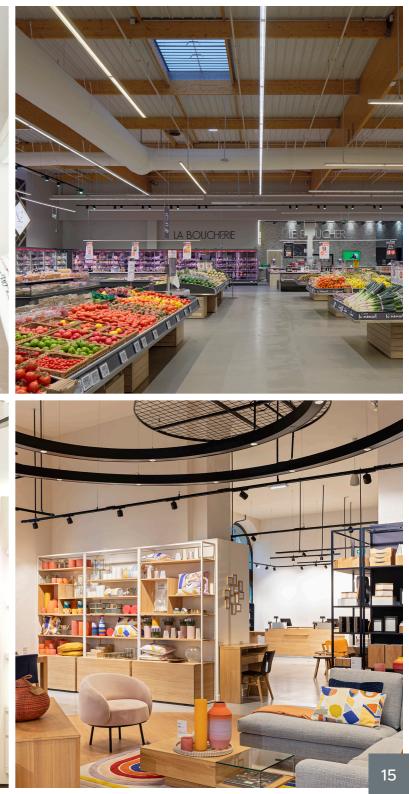

APPLICATIONS

Retails – logistics & transportation – Services and Industry

- **Production site :** Roubaix
- **Collaborators :** 121 employees
- Surface area : 15 000 m<sup>2</sup>
- **Products :** row lightings, continuous rows, suspended luminaires, orientable and adjutable, custommade decorative luminaires...