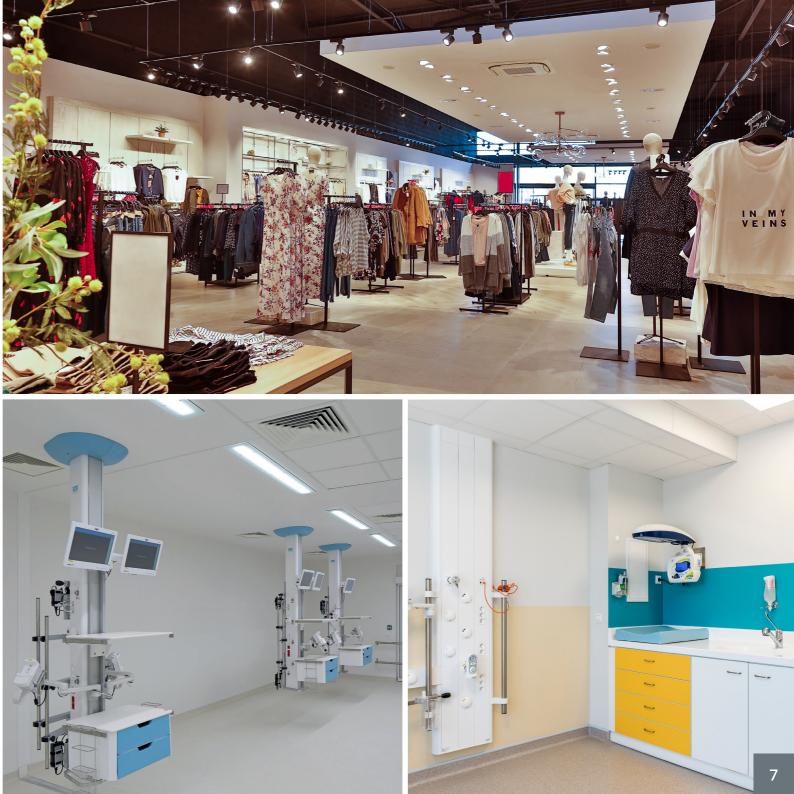

APPLICATIONS

Retails – logistics & transportation – Services and Industry

- **Production site :** Roubaix
- **Collaborators :** 121 employees
- Surface area : 15 000 m<sup>2</sup>
- **Products :** row lightings, continuous rows, suspended luminaires, orientable and adjutable, custommade decorative luminaires...

TLV<sub>Healthcare</sub>

TLV, designs, manufactures in France and sells around the world lightings and hospital equipment for normal care and technical units.

Hospitals – clinic – nursing homes

- **Production site :** Lys Lez Lannoy
- **Collaborators :** 74 employees
- Surface area : 4900 m<sup>2</sup>
- **Products :** Bed Head Units, ceiling pendant, speacial care units and suspended columns, hospital lighting...

**Biolume Résinor** 

Biolume Résinor designs and manufactures, in France, healthcare products (lighting, changing tables, work benchtops, hygiene facilities, furniture) for hospitals and childhood professionals.

#### APPLICATIONS

Hospitals, Clinics, nursing homes, day care and childhood establishements

**Production site :** Loos

**Collaborators :** 25 employees

Surface area : 4800 m<sup>2</sup>

**Products :** changing units, work benchs, basins, furniture