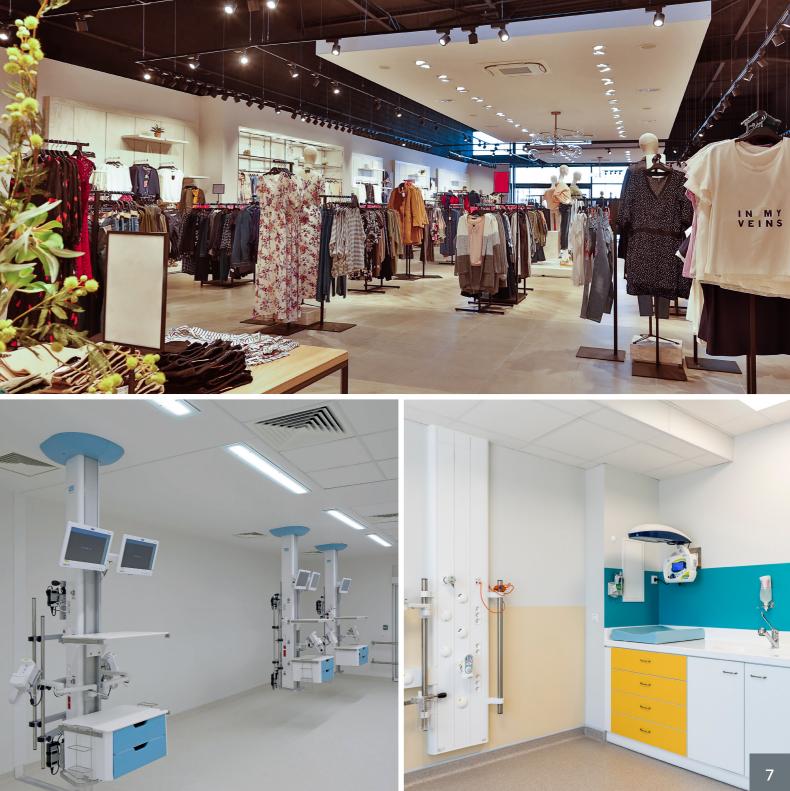

APPLICATIONS

Retails – logistics & transportation – Services and Industry

- **Production site :** Roubaix
- **Collaborators :** 121 employees
- Surface area : 15 000 m<sup>2</sup>
- **Products :** row lightings, continuous rows, suspended luminaires, orientable and adjutable, custommade decorative luminaires...

TLV<sub>Healthcare</sub>

TLV, designs, manufactures in France and sells around the world lightings and hospital equipment for normal care and technical units.

Hospitals – clinic – nursing homes

- **Production site :** Lys Lez Lannoy
- **Collaborators :** 74 employees
- Surface area : 4900 m<sup>2</sup>
- **Products :** Bed Head Units, ceiling pendant, speacial care units and suspended columns, hospital lighting...

**Biolume Résinor** 

Biolume Résinor designs and manufactures, in France, healthcare products (lighting, changing tables, work benchtops, hygiene facilities, furniture) for hospitals and childhood professionals.

#### APPLICATIONS

Hospitals, Clinics, nursing homes, day care and childhood establishements

**Production site :** Loos

**Collaborators :** 25 employees

Surface area : 4800 m<sup>2</sup>

**Products :** changing units, work benchs, basins, furniture