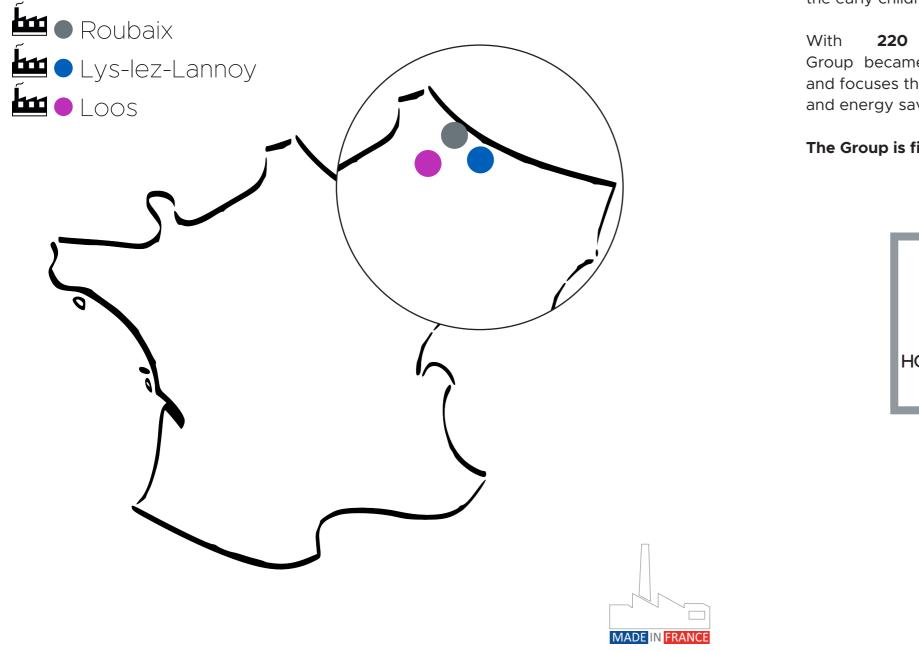

#### **3** manufacturing sites based in Lille metropole

TRATO, TLV BIOLUME RESINOR These three entities and offer а choice of lighting systems, hospital equipments, large layouts for the early childhood as well as lighting control and associated services.

APPLICATIONS

Retails – logistics & transportation – Services and Industry

- **Production site :** Roubaix
- **Collaborators :** 121 employees
- Surface area : 15 000 m<sup>2</sup>
- **Products :** row lightings, continuous rows, suspended luminaires, orientable and adjutable, custommade decorative luminaires...

TLV<sub>Healthcare</sub>

TLV, designs, manufactures in France and sells around the world lightings and hospital equipment for normal care and technical units.

Hospitals – clinic – nursing homes

- **Production site :** Lys Lez Lannoy
- **Collaborators :** 74 employees
- Surface area : 4900 m<sup>2</sup>
- **Products :** Bed Head Units, ceiling pendant, speacial care units and suspended columns, hospital lighting...

#### APPLICATIONS

Hospitals, Clinics, nursing homes, day care and childhood establishements

**Production site :** Loos

**Collaborators :** 25 employees

Surface area : 4800 m<sup>2</sup>

**Products :** changing units, work benchs, basins, furniture