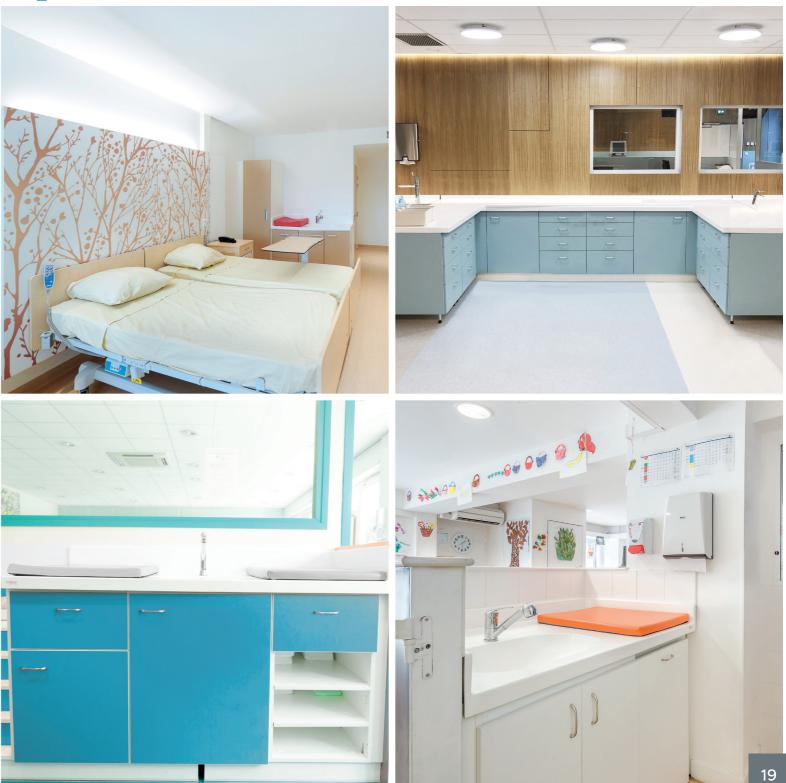

TLV<sub>Healthcare</sub>

TLV, designs, manufactures in France and sells around the world lightings and hospital equipment for normal care and technical units.

Hospitals – clinic – nursing homes

- **Production site :** Lys Lez Lannoy
- **Collaborators :** 74 employees
- Surface area : 4900 m<sup>2</sup>
- **Products :** Bed Head Units, ceiling pendant, speacial care units and suspended columns, hospital lighting...

**Biolume Résinor** 

Biolume Résinor designs and manufactures, in France, healthcare products (lighting, changing tables, work benchtops, hygiene facilities, furniture) for hospitals and childhood professionals.