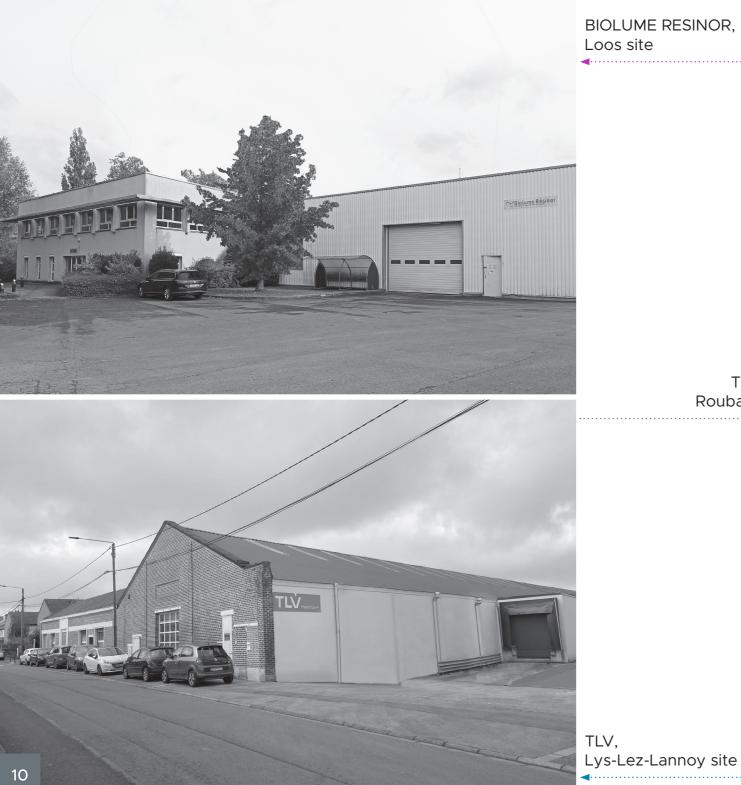

TLV, Lys-Lez-Lannoy site

State of the art technology production tools

6 500 m² storage

TRATO

TRATO, lighting designer and manufacturer for more than 70 years. The family business specialised in the design of lightings for retail shops in France and around the world. Reference in the market of lighting manufacturers and with a factory in the state of the art technology, several renowned brands trust TRATO with their lighting projects and especially in the retail.

APPLICATIONS

Retails – logistics & transportation – Services and Industry

- **Production site :** Roubaix
- **Collaborators :** 121 employees
- Surface area : 15 000 m<sup>2</sup>
- **Products :** row lightings, continuous rows, suspended luminaires, orientable and adjutable, custommade decorative luminaires...

**Biolume Résinor** 

Biolume Résinor designs and manufactures, in France, healthcare products (lighting, changing tables, work benchtops, hygiene facilities, furniture) for hospitals and childhood professionals.

#### APPLICATIONS

Hospitals, Clinics, nursing homes, day care and childhood establishements

**Production site :** Loos

**Collaborators :** 25 employees

Surface area : 4800 m<sup>2</sup>

**Products :** changing units, work benchs, basins, furniture