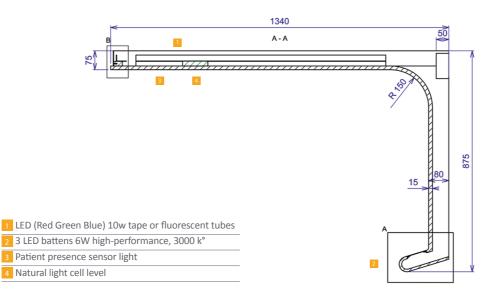

### **TECHNICAL DATAS**

- Led Lighting strip with polycarbonate diffuser
- High performance lighting battens (3x16W 3000 k)
- Integrated supervisory sensors system
- Natural light cell system
- Unique design : monobloc system for lightings, electrical sockets and medical gas outlets (all in one concept)
- Solid acrylic resin resistance

#### LIGHTING PERFORMANCES

- LED technology for a better efficiency of various lights (room, care, patient, staff...)
- Optional colour LED stripes (with polycarbonate diffusers) for a biodynamical light cycle : from blue/morning to red/evening circadian cycle (specialy adapted to various cares)
- High lighting batten efficiency with dimable controls (handset or switches general + reading + care light)
- Energy saving equipement from 12 W to 28 W (general + reading + care light)
- Special various levels of lights (from 2 000 to 11 000 lumens and 200 to 600 lux)