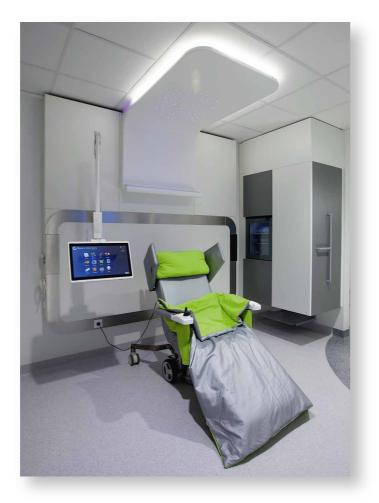

## **CANOPY LIGHTING SYSTEM**

INNOVATING CONCEPT FOR HOSPITAL ROOM LIGHTING

- Aesthetic canopy system
- Optimum efficiency of lights (room, care, staff, patient...)
- High light performances (LED strips)
- Monobloc full integrated system (lighting, electricity, gaz)
- High resistance acrylic resin technology

### **CANOPY SYSTEM**

- The canopy system is in acrylic solid resin polymers (with honeycomb)
- Monobloc system with wall protection together and head equipement (sockets, datas, nurse call and medical gases system)
- Attractive design for a better room comfort and atmosphere

#### LIGHTING PERFORMANCES

- LED technology for a better efficiency of various lights (room, care, patient, staff...)
- Optional colour LED stripes (with polycarbonate diffusers) for a biodynamical light cycle : from blue/morning to red/evening circadian cycle (specialy adapted to various cares)
- High lighting batten efficiency with dimable controls (handset or switches general + reading + care light)
- Energy saving equipement from 12 W to 28 W (general + reading + care light)
- Special various levels of lights (from 2 000 to 11 000 lumens and 200 to 600 lux)