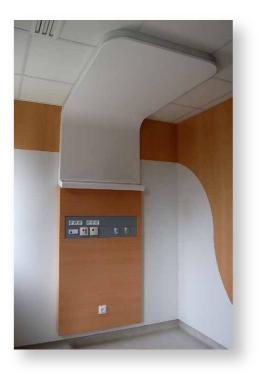

### **CANOPY SYSTEM**

- The canopy system is in acrylic solid resin polymers (with honeycomb)
- Monobloc system with wall protection together and head equipement (sockets, datas, nurse call and medical gases system)
- Attractive design for a better room comfort and atmosphere