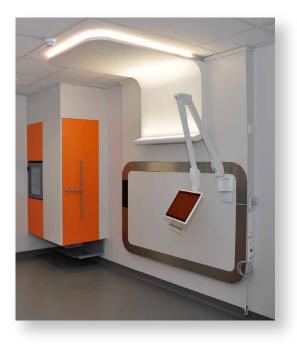

## **CANOPY LIGHTING SYSTEM**

INNOVATING CONCEPT FOR HOSPITAL ROOM LIGHTING

- Aesthetic canopy system
- Optimum efficiency of lights (room, care, staff, patient...)
- High light performances (LED strips)
- Monobloc full integrated system (lighting, electricity, gaz)
- High resistance acrylic resin technology

### **CANOPY SYSTEM**

- The canopy system is in acrylic solid resin polymers (with honeycomb)
- Monobloc system with wall protection together and head equipement (sockets, datas, nurse call and medical gases system)
- Attractive design for a better room comfort and atmosphere