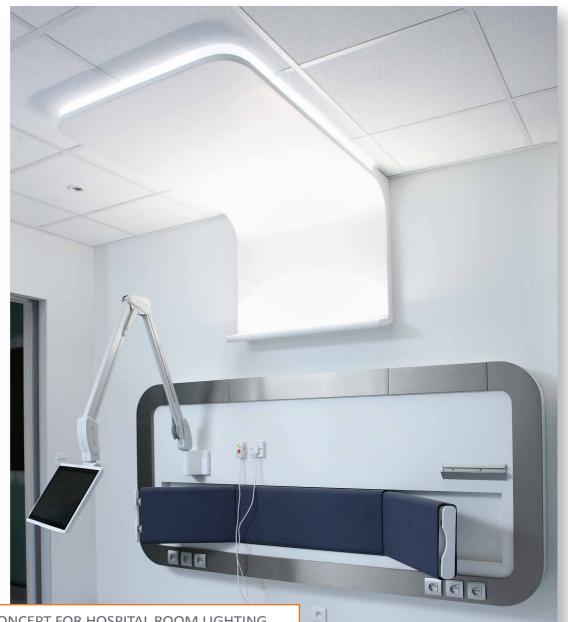

## **CANOPY LIGHTING SYSTEM**

INNOVATING CONCEPT FOR HOSPITAL ROOM LIGHTING

- Aesthetic canopy system
- Optimum efficiency of lights (room, care, staff, patient...)
- High light performances (LED strips)
- Monobloc full integrated system (lighting, electricity, gaz)
- High resistance acrylic resin technology

### **CANOPY SYSTEM**

- The canopy system is in acrylic solid resin polymers (with honeycomb)
- Monobloc system with wall protection together and head equipement (sockets, datas, nurse call and medical gases system)
- Attractive design for a better room comfort and atmosphere

#### LIGHTING PERFORMANCES

- LED technology for a better efficiency of various lights (room, care, patient, staff...)
- Optional colour LED stripes (with polycarbonate diffusers) for a biodynamical light cycle : from blue/morning to red/evening circadian cycle (specialy adapted to various cares)
- High lighting batten efficiency with dimable controls (handset or switches general + reading + care light)
- Energy saving equipement from 12 W to 28 W (general + reading + care light)
- Special various levels of lights (from 2 000 to 11 000 lumens and 200 to 600 lux)