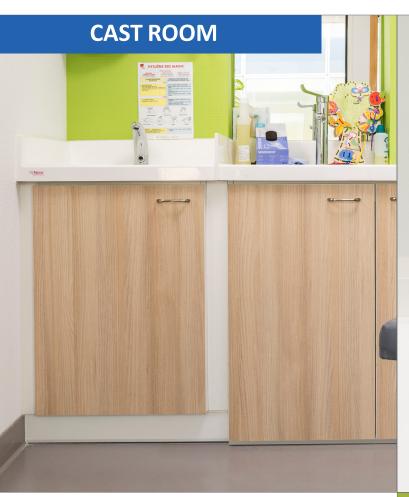

### **Delivered product:**

Synthetic resin monobloc wet top bench (cast room) with a filter and a decanting trolley. Specially developped to guarantee perfect ergonomics ensuring total disinfection. Associated furniture in laminate.

## **Concerned wards:**

► Handiconsult, cast room.