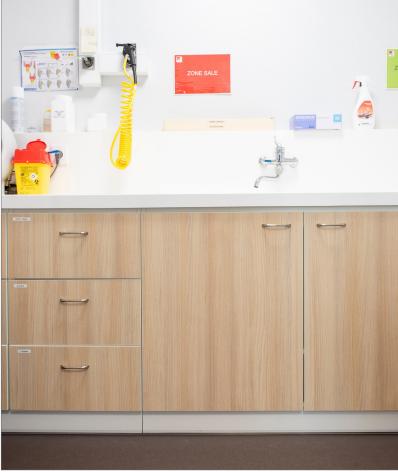

#### **Delivered products:**

A 7 meters long consultation dry top bench, with incorporated plugs and a suspended drawer block designed for the patients' folders. Return for office with integrated sockets and PRM access. Associated furniture in laminate.

### **Concerned wards:**

► Handiconsult, consultation rooms.