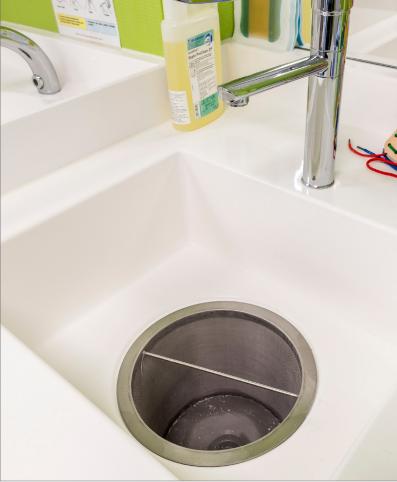

# CH ANNECY GENEVOIS SERVICE HANDICONSULT (74)

### **Delivered product:**

Synthetic resin monobloc wet top bench (cast room) with a filter and a decanting trolley. Specially developped to guarantee perfect ergonomics ensuring total disinfection. Associated furniture in laminate.

## **Concerned wards:**

► Handiconsult, cast room.