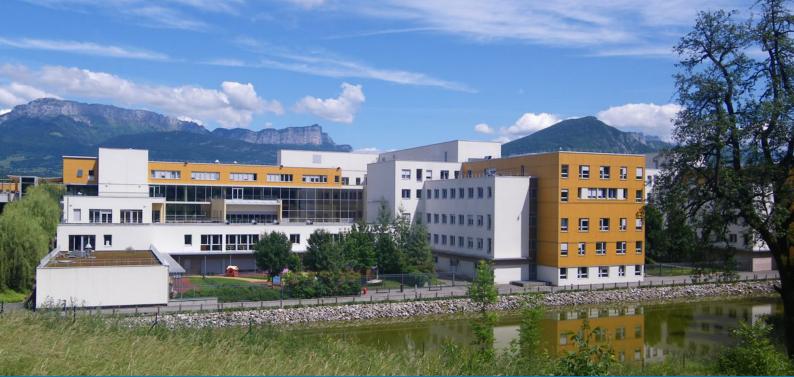

# CH ANNECY GENEVOIS SERVICE HANDICONSULT (74)

This new ward Handiconsult targets severely disabled people experiencing failing care in a mainstream environment.

The goal is to humanize medical treatments trough this new consultation mechanism and to ease the access to common care for disabled children and adults.

# CH ANNECY GENEVOIS SERVICE HANDICONSULT (74)

## CH ANNECY GENEVOIS SERVICE HANDICONSULT (74)