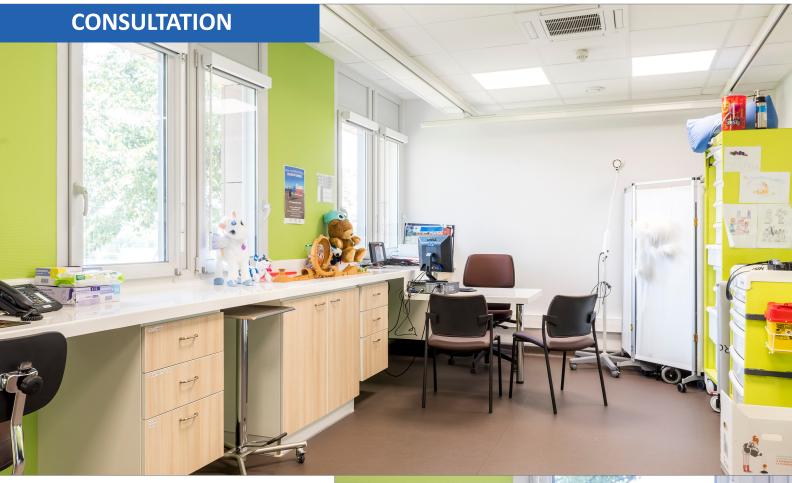

#### **Delivered products:**

A 7 meters long consultation dry top bench, with incorporated plugs and a suspended drawer block designed for the patients' folders. Return for office with integrated sockets and PRM access. Associated furniture in laminate.

### **Concerned wards:**

► Handiconsult, consultation rooms.