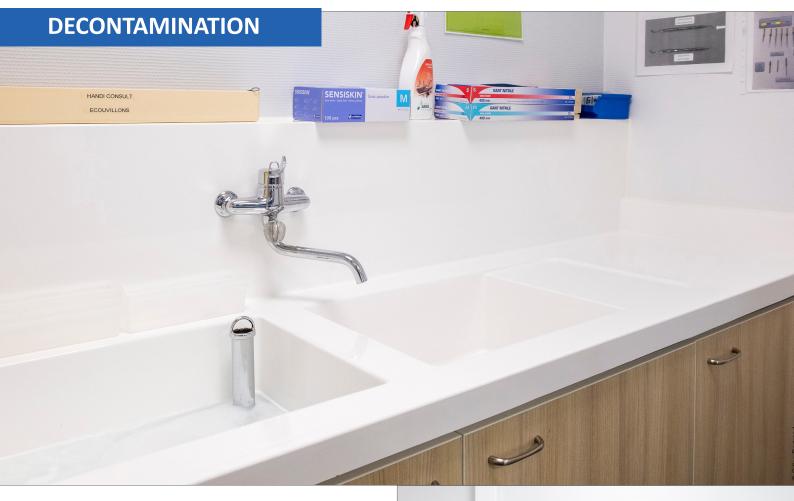

## **Delivered product:**

Synthetic resin monobloc wet top bench.
With a backsplash molded in the mass.
Associated furniture in laminate.

#### **Concerned wards:**

► Handiconsult, decontamination room.